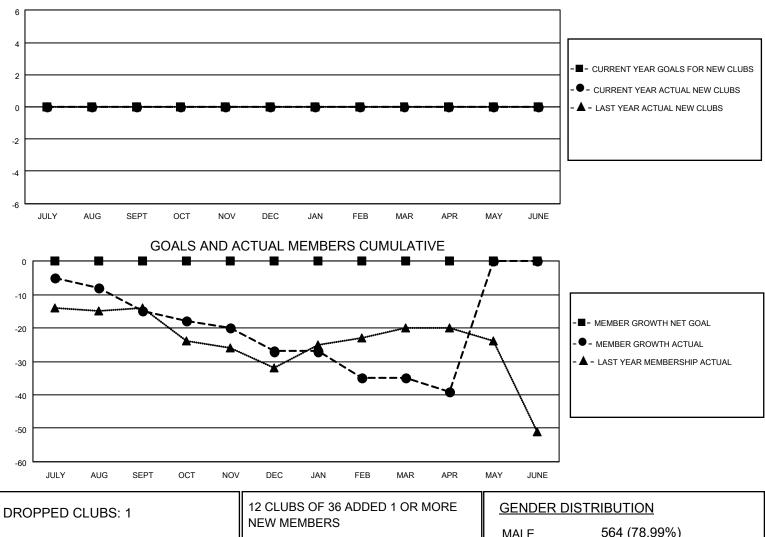

## LOCATION IOWA

**District 9 NW** 

Results as of: 4/30/2021

| Clubs                 |               |           |               | Members               |                        |                         |                                                    |  |
|-----------------------|---------------|-----------|---------------|-----------------------|------------------------|-------------------------|----------------------------------------------------|--|
| RESULTS FOR 2020-2021 |               |           |               | RESULTS FOR 2020-2021 |                        |                         |                                                    |  |
| QUARTER               | NEW CLUB GOAL | NEW CLUBS | DROPPED CLUBS | QUARTER MEMI          | BER GROWTH NET<br>GOAL | MEMBER GROWTH<br>ACTUAL | DROPPED<br>MEMBERS ACTUAL<br>(including transfers) |  |
| JULY/AUG/SEPT         | 0             | 0         | 1             | JULY/AUG/SEPT         | 0                      | 7                       | 19                                                 |  |
| OCT/NOV/DEC           | 0             | 0         | 0             | OCT/NOV/DEC           | 0                      | 6                       | 18                                                 |  |
| JAN/FEB/MAR           | 0             | 0         | 0             | JAN/FEB/MAR           | 0                      | 13                      | 20                                                 |  |
| APR/MAY/JUNE          | 0             | 0         | 0             | APR/MAY/JUNE          | 0                      | 1                       | 5                                                  |  |

GOALS AND ACTUAL NEW CLUBS CUMULATIVE

| DROPPED CLUBS: 1 |    |                           |        |              |    |
|------------------|----|---------------------------|--------|--------------|----|
|                  |    | NEW MEMBERS               | MALE   | 564 (78.99%) |    |
|                  |    |                           | FEMALE | 150 (21.01%) |    |
| DROPPED MEMBERS  |    |                           |        |              |    |
| DECEASED         | 13 | CLICK HERE FOR CUMULATIVE |        |              | 84 |
| CLUB CANCELLED   | 0  | MEMBERSHIP DATA           |        |              | 40 |
| OTHER            | 49 |                           |        |              | 42 |
| TOTAL            | 62 |                           |        |              |    |
|                  |    | _                         |        | _            |    |